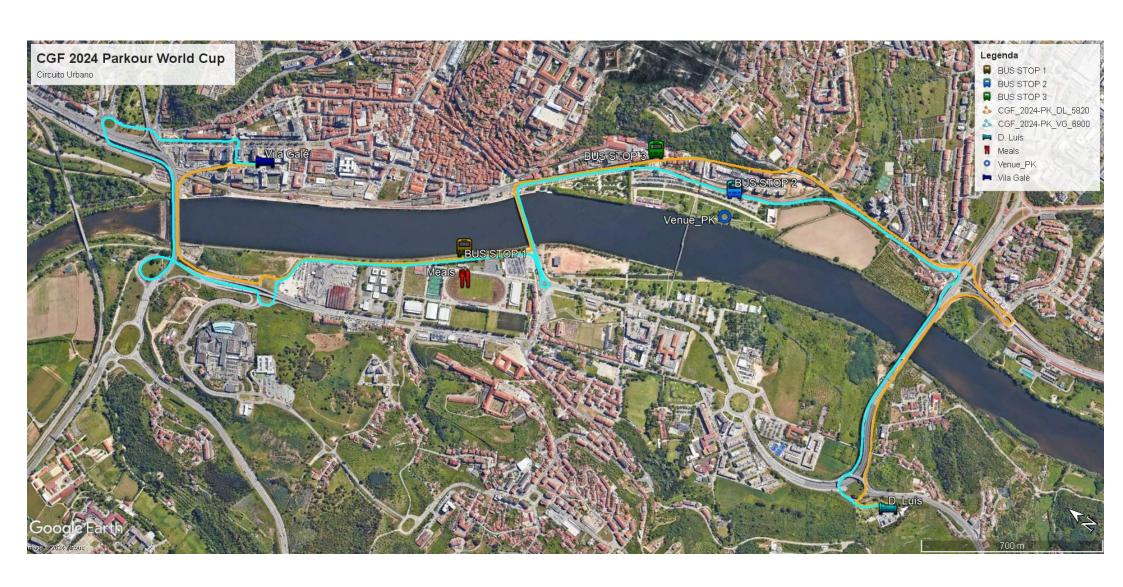

#### Urban transport

- Hotel Vila Galé Coimbra, Hotel Dona Inês and Hotel D. Luís dedicated urban transfer with continuous circulation and timetable to be provided;
- River Suites, Ibis Hotel and Hotel Vitória No transportation will be available between the hotel and the FoP (10 minutes' walk).

## Coimbra Gym Fest – 2024 – Parkour World Cup - 11 a 15 de setembro **Circuito Urbano**

Distância: 12.72 km