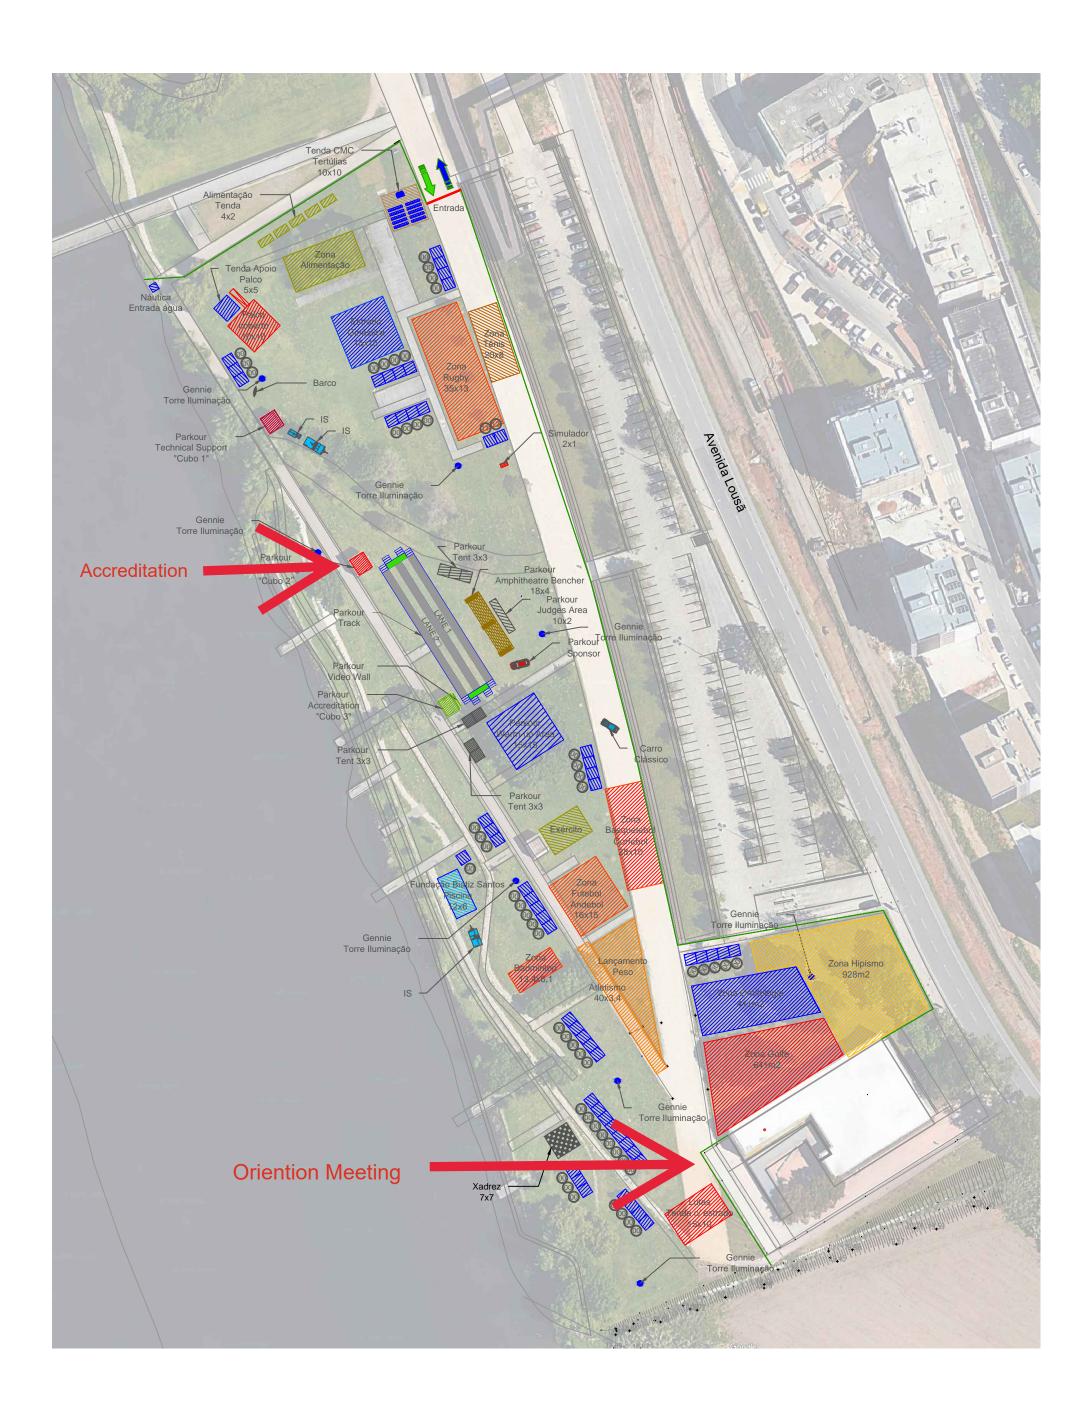

#### 4. SITE, PODIUM AND OBSTACLES

The podium has a dimension of 45x10x1m

The obstacles are provided by Ruster

A warm-up / stretching area is located next to the podium.

#### 6. ACCREDITATIONS

Access to the area Field of Play dedicated to Parkour will be given only to authorized persons (accreditation).

The accreditation is personal, non-transferable and compulsory to control access to training, competition area. It identifies individuals participating in the Parkour World Cup and ensures controlled access to each area. All participants and officials are required at all times, to wear Accreditation Cards and respect those personnel responsible for monitoring entry.

Accreditation will take place upon arrival on site.

Plan to access to the accreditations area is in the Appendix.

The FIG Accreditation Rules will be strictly applied, notably as far as the number of accreditations per federations is concerned. Any additional person is considered as a spectator.

#### **Orientation Meeting**

The Orientation Meeting held in English will take place **Thursday 12 September 2024 at 8:00 am** (Appendix). The drawing of lots for the starting order will take place at the end of the Orientation meeting.