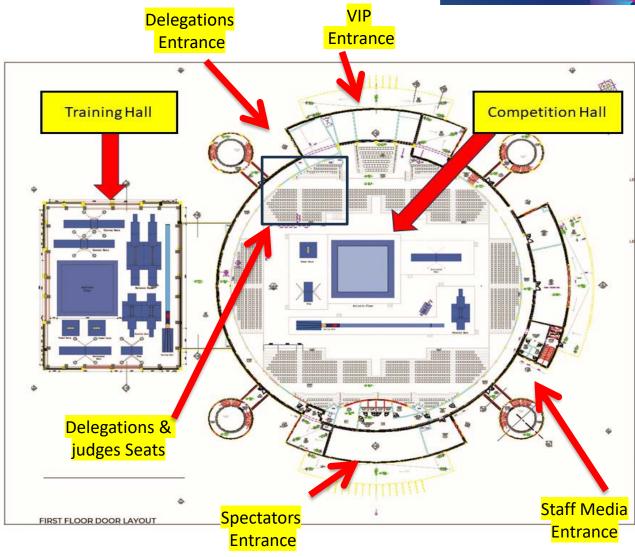

are required at all times, to wear Accreditation Cards and respect those personnel responsible for monitoring entry. The Info Disk will be in each hotel & Hall

#### 4-Accommodation

The TORCH DOHA \*\*\*\*\* Located beside competition hall Al Waab Street

P.O.Box: 23833 Doha / Qatar Tel: +974 44465600

Fax: +974 44465700

web site: www.thetorchdoha.com



AL-AZIZIYAH BOUTIQUE HOTEL

Located on walking distance from competition hall Al Baaya

Street, Aspire Zone

P.O.Box: 92996 Doha / Qatar Tel: +974 4445555

web site: www.thetorchdoha.com



Grand Regency Doha HOTEL

Located at 8 kms (+/- 15') distance from competition hall

Jawaan St, Doha Tel: +974 4434 3333 Web site:

www.grandregencydoha.com







## **Aspire Ladies Sport Hall**



Delegations Entrance



## 6-FOP & Training Hall





## 7-Kissing Crying & Medal Ceremony



In Final when the Gymnast Finish His Routine, he /she will Go to the Kiss And Cray The Gymnast is waiting for the final scoring

Medal Ceramony: NO FLAGS during Medal ceremonies it will be on the big screen







## 16th Artistic Gymnastics Apparatus World Cup TaiShan



#### Doha, Qatar 17-20 April, 2024 Provisional Competition Schedule

| Date       | Tir       |                     | Duration | Venue           | Phase               | Gender          | Unit                                                                     |
|------------|-----------|---------------------|----------|-----------------|---------------------|-----------------|--------------------------------------------------------------------------|
| Arrival De | Start     | Fin