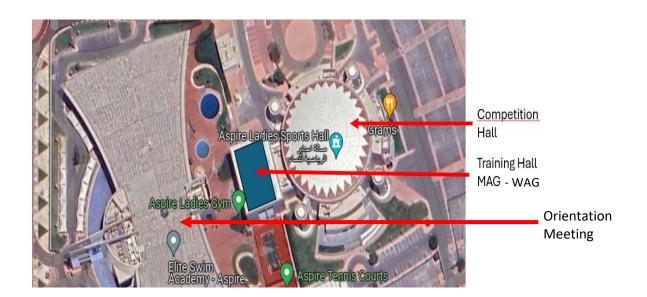

## **Aspire Ladies Sport Hall**

Delegations Entrance

## 6-FOP & Training Hall

#### 13-Orientation Meeting

The Orientation Meeting will be held on Tuesday 16th April will start <u>06:30 PM</u> at Aspire Ladies Club (Auditorium), The presence of the participating NF to the orientation meeting is mandatory. Delegations have to attend this meeting with a maximum of 2 accredited members per delegation.